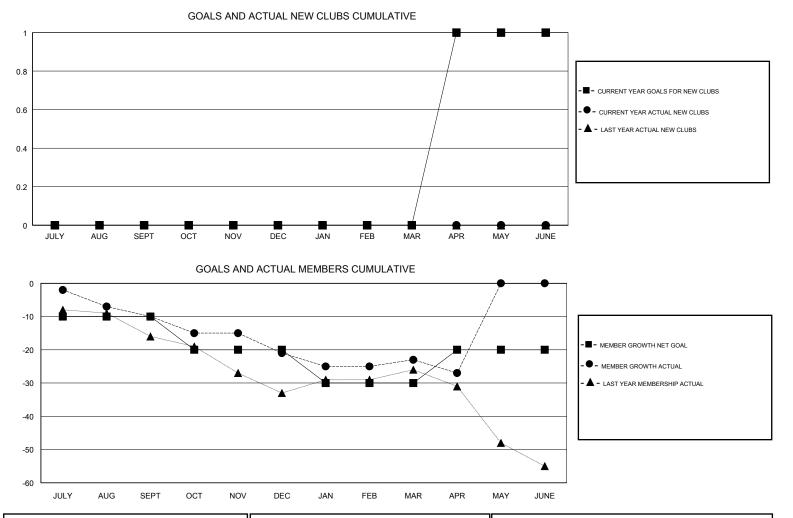

## LOCATION ENGLAND

| GMT CA |
|--------|
|--------|

| Clubs<br>RESULTS FOR 2017-2018 |   |   |   | Members<br>RESULTS FOR 2017-2018 |     |    |    |
|--------------------------------|---|---|---|----------------------------------|-----|----|----|
|                                |   |   |   |                                  |     |    |    |
| JULY/AUG/SEPT                  | 0 | 0 | 0 | JULY/AUG/SEPT                    | -10 | 14 | 22 |
| OCT/NOV/DEC                    | 0 | 0 | 0 | OCT/NOV/DEC                      | -10 | 10 | 20 |
| JAN/FEB/MAR                    | 0 | 0 | 0 | JAN/FEB/MAR                      | -10 | 10 | 12 |
| APR/MAY/JUNE                   | 1 | 0 | 0 | APR/MAY/JUNE                     | 10  | 5  | 9  |